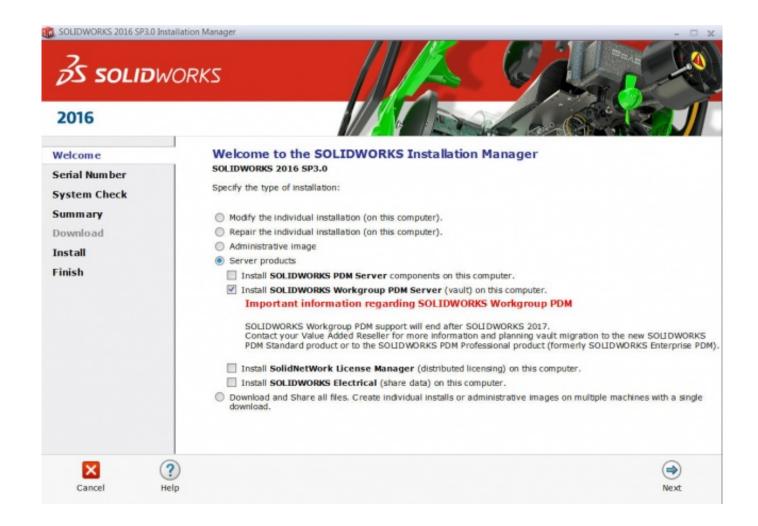

Serial numbers, found on the distribution box, associate your computer with the SolidWorks products you have purchased. If SolidWorks products are already installed on your computer, their serial numbers are displayed by default.. We knew SOLIDWORKS Workgroup PDM end of life was approaching and now it's here. ... Automated Data Import and Export; - Serial Number Generators ... He joined Fisher Unitech in March of 2014 as an Advisory Support .... solidworks workgroup pdm serial number 2014solidworks workgroup pdm serial numbersolidworks workgroup pdm serial number .... solidworks workgroup pdm serial number 2012 solidworks workgroup pdm serial number 2015 solidworks workgroup pdm serial number 2013. Workgroup PDM, SOLIDWORKS Simulation, SOLIDWORKS Flow Simulation, eDrawings, eDrawings .... Have your SOLIDWORKS serial number available. • Verify that you have a working ..... Microsoft SQL Server 2014. (included separately .... SQL 2014 for use with SOLIDWORKS Enterprise PDM. . a SOLIDWORKS Enterprise PDM serial number to . the way SolidWorks Workgroup .... SolidWorks is a CAD design software which is mainly used in mechanical engineering. ... researchers are ... solidworks 2013 serial number|solidworks 2010 serial ... CAD Tutorial & Tips | ZWCad+ 2014 Double Save Question.. If you do not currently have a Customer Portal login, you can create one today using your SolidWorks serial number. When performing your .... With SOLIDWORKS Professional or Premium licenses you do not need to enter a serial number for SolidWorks Workgroup PDM. But, if you have a SOLIDWORKS Standard license then you need to purchase and enter your SolidWorks Workgroup PDM serial number too. Press Next after you have entered your serial numbers.. Can't remember your serial number? There are several easy ways to find the SOLIDWORKS serial number that was used to install .... Installing the Workgroup PDM Server creates a Workgroup PDM vault, which ... Enter the SolidWorks serial number and an email address in the fields provided.. Solidworks Workgroup Pdm Installation - Free download as PDF File (.pdf), ... Enter you serial number and your e-mail and then click Get Code.. Solidworks 2014 sp3.0 full download 32/64bit serial installation. The key to updating a ... 2 of 4 solidworks workgroup pdm basic tutorial. Solidworks 2017 crack .... Use the same serial number. mplanchard January 1 ... SolidWorks Workgroup PDM Server 2014 SP2.0 is already installed on this computer. So I'm assuming I .... Share · SOLIDWORKS Enterprise PDM SQL 2014 Installation Guide by ... This document outlines the process to migrate a Workgroup PDM Vault from one ... of installing and activating a SOLIDWORKS Enterprise PDM serial number to the .... SolidWorks Workgroup PDM Server Manually stopping the ... Creo 2.0 and prior, Pro/ENGINEER Wildfire 4 – 5, SolidWorks 2011 – 2014 Access ... The serial number information will be automatically captured from your 2011 SNL install. there.. Secure the proper serial numbers and / or updated license files; Stop the ... This document has a section under SolidWorks Workgroup PDM .... For a SOLIDWORKS PDM server install, you will need to install the SOLIDWORKS ... Add your SOLIDWORKS PDM Serial number to your SNL.. 25 Cheap oem price solidworks workgroup pdm serial number 2015 ... Including SOLIDWORKS Enterprise PDM 2014 — for the complete list of supported .... To change the serial number that your SolidWorks installation is using ... Motion, SolidWorks Flow Simulation or SolidWorks Workgroup PDM. 490e5e6543